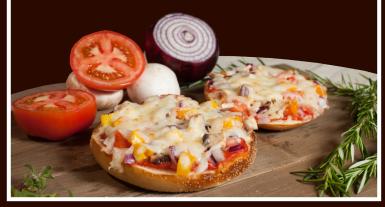

### **HOT SPECIALTIES**

PIZZA BAGEL

marinara sauce & mozzarella cheese

PEPPERONI PIZZA BAGEL

marinara sauce & mozzarella cheese

WHITE PIZZA BAGEL

garlic butter & mozzarella cheese

**PIZZA SUPREME** 

marinara sauce, chicken breast, mozzarella cheese

HAWAIIAN PIZZA

marinara sauce, pineapple & turkey ham

EXTRA TO ADD PEPPERONI TO ANY PIZZA

**TURKEY MELT** 

turkey salad with melted cheese of your choice

TUNA MELT