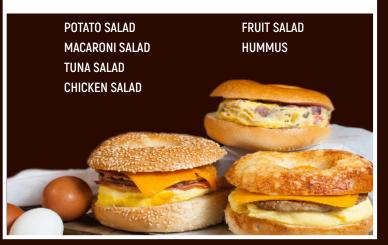

## **BREAKFAST**

All breakfast items are served all day long on your choice of a freshly baked bagel

#### CHOICE OF MEAT: TURKEY, HAM, BACON OR SAUSAGE

**EGGWICH** bagel with egg

2. EGGWICH WITH CHEESE

egg & cheese

3. EGGWICH WITH MEAT egg & choice of meat

4. EGGWICH DELUXE egg, cheese & choice of meat

5. EGGWICH CLUB egg, cheese, choice of meat, avocado

6. EGGWICH SUPREME egg, cheese, 2 choices of meats

7. VEGETARIAN EGGWICH egg, mushroom tomato, onion & bell pepper

8. MEAT LOVER'S DELUXE egg, cheese, turkey ham, bacon, & sausage

9. LOX EGGWICH egg, lox & cream cheese

#### **EXTRA FOR ANY SANDWICH ON A BAGEL ROLL**

**HUMMUS** TURKEY EGG SALAD TURKEYHAM SALAMI **TUNA SALAD** 

**CHICKEN SALAD** PASTRAMI Hot or Cold VEGGIE **ROAST BEEF** Hot or Cold BLT

VEGGIE AVOCADO

VEGGIE DELUXE